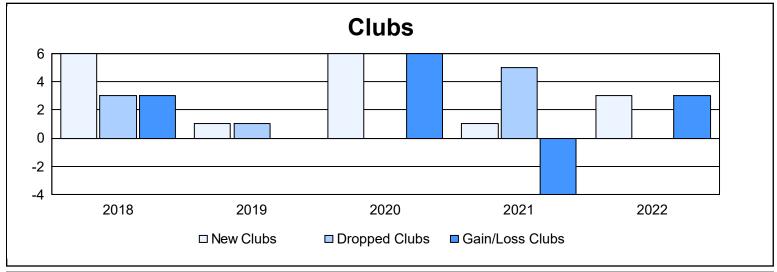

District 204 As of June 2022 Cumulative

| Year      | New<br>Clubs | Dropped<br>Clubs | Gain/<br>Loss<br>Clubs | New<br>Members | Charter<br>Members | Reinstate<br>Members | Transfer<br>Members | Total<br>Member<br>Added | Total<br>Members<br>Dropped | Gain/<br>Loss<br>Members |
|-----------|--------------|------------------|------------------------|----------------|--------------------|----------------------|---------------------|--------------------------|-----------------------------|--------------------------|
| 2017-2018 | 6            | 3                | 3                      | 175            | 163                | 8                    | 1                   | 347                      | 284                         | 63                       |
| 2018-2019 | 1            | 1                | 0                      | 104            | 70                 | 16                   | 5                   | 195                      | 260                         | -65                      |
| 2019-2020 | 6            | 0                | 6                      | 107            | 128                | 17                   | 1                   | 253                      | 147                         | 106                      |
| 2020-2021 | 1            | 5                | -4                     | 164            | 42                 | 5                    | 2                   | 213                      | 227                         | -14                      |
| 2021-2022 | 3            | 0                | 3                      | 174            | 70                 | 6                    | 3                   | 253                      | 169                         | 84                       |
| Average   | 3            | 2                | 2                      | 145            | 95                 | 10                   | 2                   | 252                      | 217                         | 35                       |