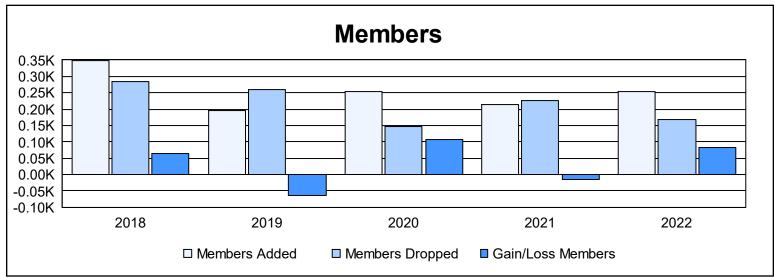

District 204 As of June 2022 Cumulative

| Year      | New<br>Clubs | Dropped<br>Clubs | Gain/<br>Loss<br>Clubs | New<br>Members | Charter<br>Members | Reinstate<br>Members | Transfer<br>Members | Total<br>Member<br>Added | Total<br>Members<br>Dropped | Gain/<br>Loss<br>Members |
|-----------|--------------|------------------|------------------------|----------------|--------------------|----------------------|---------------------|--------------------------|-----------------------------|--------------------------|
| 2017-2018 | 6            | 3                | 3                      | 175            | 163                | 8                    | 1                   | 347                      | 284                         | 63                       |
| 2018-2019 | 1            | 1                | 0                      | 104            | 70                 | 16                   | 5                   | 195                      | 260                         | -65                      |
| 2019-2020 | 6            | 0                | 6                      | 107            | 128                | 17                   | 1                   | 253                      | 147                         | 106                      |
| 2020-2021 | 1            | 5                | -4                     | 164            | 42                 | 5                    | 2                   | 213                      | 227                         | -14                      |
| 2021-2022 | 3            | 0                | 3                      | 174            | 70                 | 6                    | 3                   | 253                      | 169                         | 84                       |
| Average   | 3            | 2                | 2                      | 145            | 95                 | 10                   | 2                   | 252                      | 217                         | 35                       |